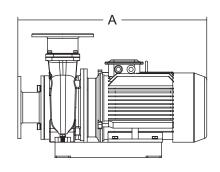

#### **TECHNICAL INFORMATION & Dimension**

| Code     | Model No | Output<br>power | Horsepower | Input<br>power | Connection Size |       |
|----------|----------|-----------------|------------|----------------|-----------------|-------|
| 88025616 | SE5.5    | 4.0kW           | 5.5hp      | 4.7kW          | 3 inch          | 90mm  |
| 88025611 | SE7.5    | 5.5kW           | 7.5hp      | 6.4kW          | 3 inch          | 90mm  |
| 88025612 | SE10     | 7.5kW           | 10hp       | 8.6kW          | 4 inch          | 110mm |
| 88025613 | SE15     | 11.0kW          | 15hp       | 12.4kW         | 4 inch          | 110mm |

| Model No | A<br>mm | B<br>mm | C<br>mm | D<br>mm | Weight (kg) | Voltage<br>(V) |
|----------|---------|---------|---------|---------|-------------|----------------|
| SE5.5    | 840     | 335     | 415     | 170     | 95          | 380-420        |
| SE7.5    | 860     | 335     | 415     | 170     | 100         | 380-420        |
| SE10     | 915     | 335     | 445     | 200     | 118         | 380-420        |
| SE15     | 945     | 335     | 445     | 200     | 130         | 380-420        |