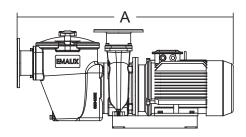

#### **TECHNICAL INFORMATION & Dimension**

| Code     | Model No | Output<br>power | Horsepower | Input<br>power | Connection Size |       |
|----------|----------|-----------------|------------|----------------|-----------------|-------|
| 88025616 | SE5.5    | 4.0kW           | 5.5hp      | 4.7kW          | 3 inch          | 90mm  |
| 88025611 | SE7.5    | 5.5kW           | 7.5hp      | 6.4kW          | 3 inch          | 90mm  |
| 88025612 | SE10     | 7.5kW           | 10hp       | 8.6kW          | 4 inch          | 110mm |
| 88025613 | SE15     | 11.0kW          | 15hp       | 12.4kW         | 4 inch          | 110mm |

| Model No | A<br>mm | B<br>mm | C<br>mm | D<br>mm | Weight (kg) | Voltage<br>(V) |
|----------|---------|---------|---------|---------|-------------|----------------|
| SE5.5    | 840     | 335     | 415     | 170     | 95          | 380-420        |
| SE7.5    | 860     | 335     | 415     | 170     | 100         | 380-420        |
| SE10     | 915     | 335     | 445     | 200     | 118         | 380-420        |
| SE15     | 945     | 335     | 445     | 200     | 130         | 380-420        |