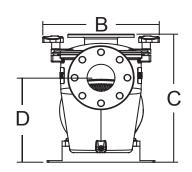

| Model No | A<br>mm | B<br>mm | C<br>mm | D<br>mm | Weight (kg) | Voltage<br>(V) |
|----------|---------|---------|---------|---------|-------------|----------------|
| SER5.5   | 570     | 225     | 400     | 170     | 79          | 380-420        |
| SER7.5   | 600     | 225     | 400     | 170     | 84          | 380-420        |
| SER10    | 640     | 280     | 440     | 200     | 100         | 380-420        |
| SER15    | 670     | 280     | 440     | 200     | 112         | 380-420        |