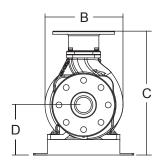

#### **TECHNICAL INFORMATION & Dimension**

| Code     | Model No | Output<br>power | Horsepower | Input<br>power | Connection Size |       |
|----------|----------|-----------------|------------|----------------|-----------------|-------|
| 88025716 | SER5.5   | 4.0kW           | 5.5hp      | 4.7kW          | 3 inch          | 90mm  |
| 88025711 | SER7.5   | 5.5kW           | 7.5hp      | 6.4kW          | 3 inch          | 90mm  |
| 88025712 | SER10    | 7.5kW           | 10hp       | 8.6kW          | 4 inch          | 110mm |
| 88025713 | SER15    | 11.0kW          | 15hp       | 12.4kW         | 4 inch          | 110mm |

| Model No | A<br>mm | B<br>mm | C<br>mm | D<br>mm | Weight (kg) | Voltage<br>(V) |
|----------|---------|---------|---------|---------|-------------|----------------|
| SER5.5   | 570     | 225     | 400     | 170     | 79          | 380-420        |
| SER7.5   | 600     | 225     | 400     | 170     | 84          | 380-420        |
| SER10    | 640     | 280     | 440     | 200     | 100         | 380-420        |
| SER15    | 670     | 280     | 440     | 200     | 112         | 380-420        |