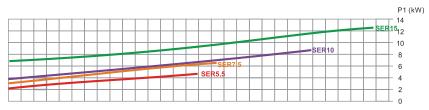

## **Technical Information**

Remarks: Flow curve information based on 380V/50Hz motor.