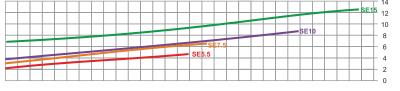

#### **Technical Information**

Remarks: Flow curve information based on 380V/50Hz motor.

#### **TECHNICAL INFORMATION & Dimension**

| Code     | Model No | Output<br>power | Horsepower | Input<br>power | Connection Size |       |
|----------|----------|-----------------|------------|----------------|-----------------|-------|
| 88025616 | SE5.5    | 4.0kW           | 5.5hp      | 4.7kW          | 3 inch          | 90mm  |
| 88025611 | SE7.5    | 5.5kW           | 7.5hp      | 6.4kW          | 3 inch          | 90mm  |
| 88025612 | SE10     | 7.5kW           | 10hp       | 8.6kW          | 4 inch          | 110mm |
| 88025613 | SE15     | 11.0kW          | 15hp       | 12.4kW         | 4 inch          | 110mm |