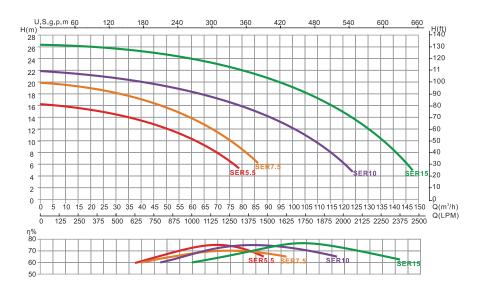

## **Technical Information**

Remarks: Flow curve information based on 380V/50Hz motor.