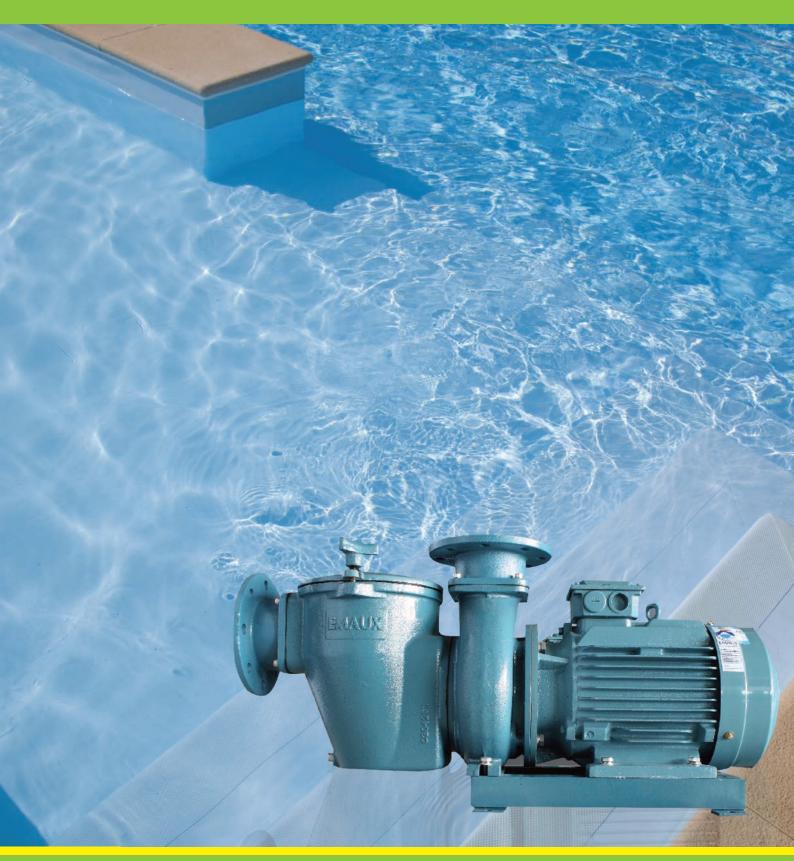

#### "SE" Series Commercial Pump

"SE" series heavy duty pump build to cater commercial usage (e.g Large-size swimming pool, spa pool, water feature, etc). Cast iron body with easy to clean large strainer basket. Stainless Steel or Metal Impellers option to match your need. Available with ABB Motor.

#### "SER" Series Pump

NEW

"SER" series heavy duty pump build to cater commercial usage (e.g Large-size spa pool, water feature etc.). Cast iron body installed with stainless steel or iron impellers option to match your need. Available with ABB Motor.