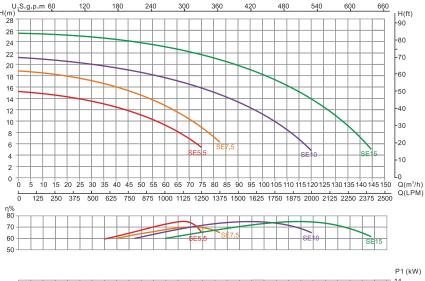

#### **Technical Information**

Remarks: Flow curve information based on 380V/50Hz motor.

#### **TECHNICAL INFORMATION & Dimension**

| Code     | Model No | Output<br>power | Horsepower | Input<br>power | Connection Size |       |
|----------|----------|-----------------|------------|----------------|-----------------|-------|
| 88025616 | SE5.5    | 4.0kW           | 5.5hp      | 4.7kW          | 3 inch          | 90mm  |
| 88025611 | SE7.5    | 5.5kW           | 7.5hp      | 6.4kW          | 3 inch          | 90mm  |
| 88025612 | SE10     | 7.5kW           | 10hp       | 8.6kW          | 4 inch          | 110mm |
| 88025613 | SE15     | 11.0kW          | 15hp       | 12.4kW         | 4 inch          | 110mm |