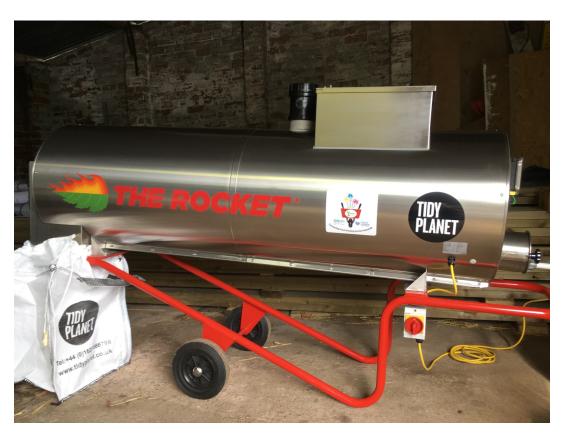

The A500 Rocket composter the smallest in our range of composting systems, is capable of continuously processing up to 40 litres of food waste each day. Thermostatic controls automate the process, ensuring minimum operator time with only a standard single-phase 240-volt power supply needed.

Available as a stand alone portable organic waste solution, the A500 is equipped with 4 channel temperature recording ability and the robust construction ensures a long lifespan. The Rocket range of food waste treatment systems are suitable for the on-site processing of:

Jack Lindsey, Warwickshire County Council

A500 Rocket Pictured for illustration purposes only

## TECHNICAL DETAIL

Size: Length 2.5m

Width 0.7m Height 1.3m

Weight 150kg (empty)

Up to 40 litres of food waste per day Capacity:

> (Determined by feed materials, loading frequency and operating conditions. Contact Tidy Planet for