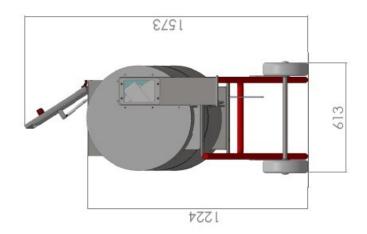

## THE ROCKET A500 ROCKET COMPOSTER

**DIMENSIONS FOR ILLUSTRATION ON:Y** 

## TECHNICAL DETAIL

Size: Length 2.5m

Width 0.7m Height 1.3m

Weight 150kg (empty)

Up to 40 litres of food waste per day Capacity:

> (Determined by feed materials, loading frequency and operating conditions. Contact Tidy Planet for