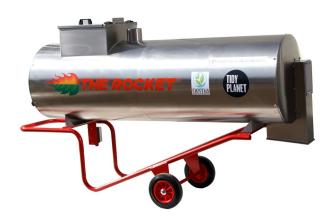

Jack Lindsey, Warwickshire County Council

A500 Rocket Pictured for illustration purposes only

## THE ROCKET A500 ROCKET COMPOSTER

**DIMENSIONS FOR ILLUSTRATION ON:Y** 